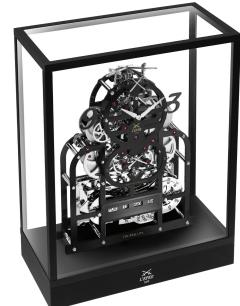

## LE DUEL PERPETUEL TOURBILLON

## ALL THE SUPERLATIVES FOR THIS LIMITED EDITION

This kinetic piece of Art introduces one of the most difficult complication ever made in the watchmaking industry: An in-line perpetual calendar (Day, Date, Month, year) able to move frontward and backward, a double retrograde second on top of a Tourbillon completes this amazing Timepiece.

This collection combines the most beautiful horological complications in one table clock. This masterpiece, emblem of L'Epée's know how, includes a Perpetual Calendar, a Double Retrograde Second on top of a Tourbillon, and a Double Power Reserve animation.

Anti-refractive Mineral glass for the housing 50.6593/201: Palladium coated movement 50.6593/221: Palladium coated Wheel and Black Gold Main plates coating for the movement

## WINDING

Manual-winding: Design key to set time and wind

50.6593/221 Le Duel Perpetuel Tourbillon Noir