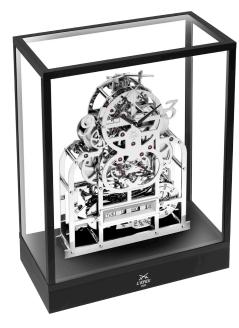

## ALL THE SUPERLATIVES FOR THIS LIMITED EDITION

This kinetic piece of Art introduces one of the most difficult complication ever made in the watchmaking industry: An in-line perpetual calendar (Day, Date, Month, year) able to move frontward and backward, a double retrograde second on top of a Tourbillon completes this amazing Timepiece.

This collection combines the most beautiful horological complications in one table clock. This masterpiece, emblem of L'Epée's know how, includes a Perpetual Calendar, a Double Retrograde Second on top of a Tourbillon, and a Double Power Reserve animation.