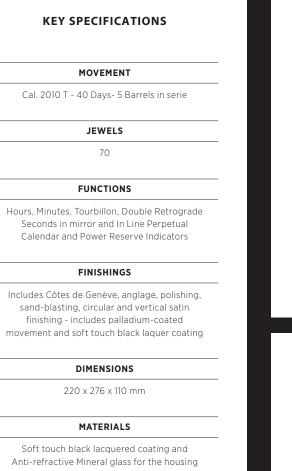

Anti-refractive Mineral glass for the housing 50.6593/201: Palladium coated movement 50.6593/221: Palladium coated Wheel and Black Gold Main plates coating for the movement