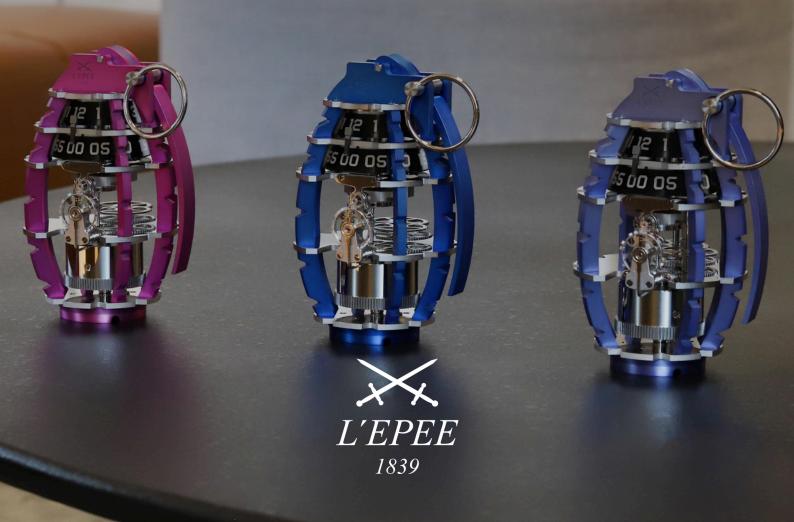

## Inspiration

Grenade is a mechanical masterpiece combining clockmaking excellence with a call to pull the pin and live for now !

The Grenade is reinvented into a unique piece of art, symbolizing the unpredictability of life.

L'Epée 1839 sets you free with the horologically volatile Grenade. An innovative timepiece inspired by various art forms, Grenade is a compact desk and mantel clock challenging the hold that time has on our lives as we are often consumed by the pressing need to fill our schedules with never-ending tasks overwhelming our days.

#### SET THE TIME

35 50

Hours & minutes on two rotating discs

The pin doubles as the time-setting and winding key

Signature vertical movement

Special semi-transparent lacquer on aluminum structure

Signature finishing: Polished, satin brushed and sand blasted

# GRENADE BY L'EPEE 1839

Limited Edition 99 pieces per version - 8 colors