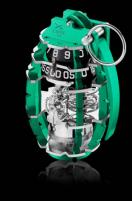

need to fill our schedules with never-ending tasks overwhelming our days.

The Grenade clock releases your mind from the grind of modern life.



#### SET THE TIME

35 50

Hours & minutes on two rotating discs



The pin doubles as the time-setting and winding key

Signature vertical movement

Special semi-transparent lacquer on aluminum structure

Signature finishing: Polished, satin brushed and sand blasted

WIND THE MOVEMENT

at ((c))

P

# GRENADE BY L'EPEE 1839

Limited Edition 99 pieces per version - 8 colors

## Movement

8-day L'Epée 1839 In-House

Dimensions & Weight 120.5 mm (height) x 77.6 mm (width) x 66.6 mm (depth) 620 g

#### Materials

Palladium-plated brass Stainless steel Aluminium

### Finishing

Polished, satin brushed, sandblasted, special semi-transparent lacquer